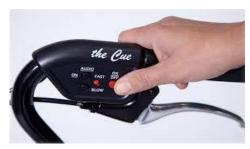

## **U-STEP 2nd GENERATION PRICE LIST**

Visit our web to see demonstration videos.

**EFFECTIVE: AUG 2022** 

| ITEM NUMBER | DESCRIPTION                                                                       | RRP     |
|-------------|-----------------------------------------------------------------------------------|---------|
| US-PC2-S    | U-Step 2, Walking Stabiliser, Seat and Basket (No Laser)                          | \$1,202 |
| US-PC2-PDR  | U-Step 2, Walking Stabiliser, Press Down Brake Seat and Basket (No Laser)         | \$1,295 |
| US-PC2-PL   | U-Step 2, Walking Stabiliser, Platform Forearm Gutter, Seat and Basket (No Laser) | \$1,837 |
| US-LA2-H    | U-Step 2 Laser and sound cue Module: Additional cost                              | \$604   |
| US-PDR      | Press Down Lever Kit for upgrade                                                  | \$200   |
| US- IN-LC   | Laser Cane                                                                        | \$635   |