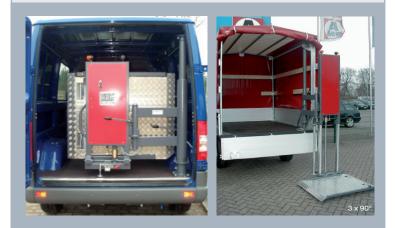

## **CARGO SWIVEL LIFT**

#### THESE FACTS MAKE ALL THE DIFFERENCE

- » Easy transport of heavy cargo units even in small vehicles
- » The cargo swivel lift is available in 2 types: 2 x 90° and 3 x 90° swivelling
- » Robust aluminium platform with two safety mouldings as standard
- » Optional with screen floor, synthetic or wooden interior trim, cargo securing tracks and bars or lashing straps at the side panels

### **TECHNICAL DATA**

» SWL 400 - 500 kg (depending on type)
» Power Electro-hydraulic motor
» Lifting heights 700 - 1.200 mm (depending on type)

» Lifting Electro-hydraulic motor 12V or 24V» Lowering By unladen weight, valve-operated