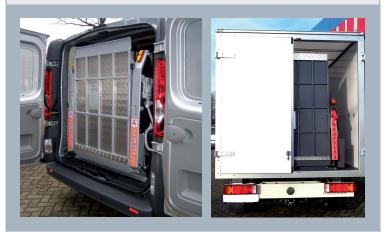

### LINEAR CARGO LIFT

#### THESE FACTS MAKE ALL THE DIFFERENCE

- » The linear cargo lift is suitable for vans, box vans and pick-up trucks
- » Very versatile, i.e. for pick-up trucks and van bodies up to max. 900 mm loading height, or as broadened model for HGVs

### **TECHNICAL DATA**

» SWL 500 kg

» Power Electro-hydraulic motor

» Lifting height 900 mm max.

» Lifting Electro-hydraulic motor 12V or 24V» Lowering By unladen weight, valve-operated