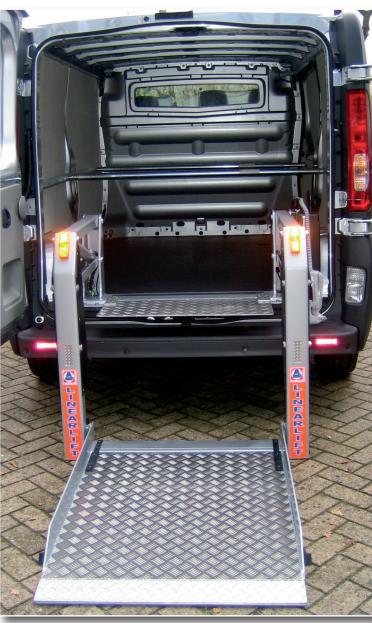

### LINEAR CARGO LIFT

#### THESE FACTS MAKE ALL THE DIFFERENCE

- » The linear cargo lift is suitable for vans, box vans and pick-up trucks
- » Very versatile, i.e. for pick-up trucks and van bodies up to max. 900 mm loading height, or as broadened model for HGVs

### **TECHNICAL DATA**

» SWL 500 kg

» Power Electro-hydraulic motor

» Lifting height 900 mm max.

» Lifting Electro-hydraulic motor 12V or 24V» Lowering By unladen weight, valve-operated