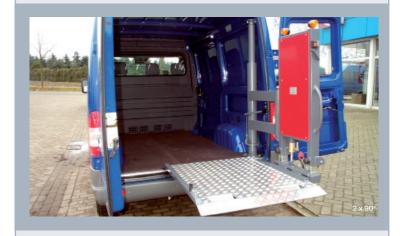

### LINEAR CARGO LIFT

#### THESE FACTS MAKE ALL THE DIFFERENCE

- » The linear cargo lift is suitable for vans, box vans and pick-up trucks
- » Very versatile, i.e. for pick-up trucks and van bodies up to max. 900 mm loading height, or as broadened model for HGVs

### **TECHNICAL DATA**

» SWL 500 kg

» Power Electro-hydraulic motor

» Lifting height 900 mm max.

» Lifting Electro-hydraulic motor 12V or 24V» Lowering By unladen weight, valve-operated