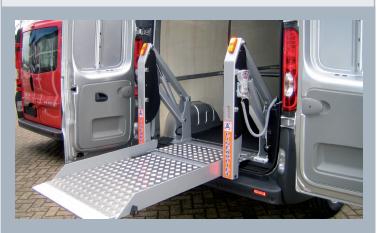

## **CARGO SWIVEL LIFT**

#### THESE FACTS MAKE ALL THE DIFFERENCE

- » Easy transport of heavy cargo units even in small vehicles
- » The cargo swivel lift is available in 2 types: 2 x 90° and 3 x 90° swivelling
- » Robust aluminium platform with two safety mouldings as standard
- » Optional with screen floor, synthetic or wooden interior trim, cargo securing tracks and bars or lashing straps at the side panels

### **TECHNICAL DATA**

» SWL 400 - 500 kg (depending on type)
» Power Electro-hydraulic motor
» Lifting heights 700 - 1.200 mm (depending on type)

» Lifting Electro-hydraulic motor 12V or 24V» Lowering By unladen weight, valve-operated