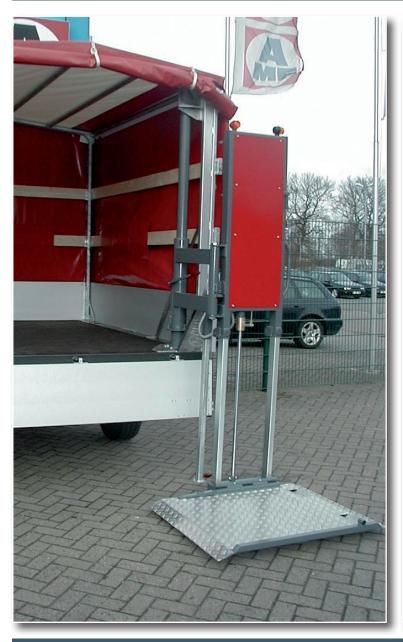

## **CARGO SWIVEL LIFT**

#### THESE FACTS MAKE ALL THE DIFFERENCE

- » Easy transport of heavy cargo units even in small vehicles
- » The cargo swivel lift is available in 2 types: 2 x 90° and 3 x 90° swivelling
- » Robust aluminium platform with two safety mouldings as standard
- » Optional with screen floor, synthetic or wooden interior trim, cargo securing tracks and bars or lashing straps at the side panels

### **TECHNICAL DATA**

» SWL 400 - 500 kg (depending on type)
» Power Electro-hydraulic motor
» Lifting heights 700 - 1.200 mm (depending on type)

» Lifting Electro-hydraulic motor 12V or 24V» Lowering By unladen weight, valve-operated