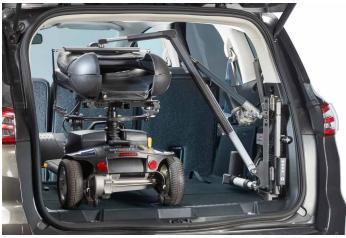

## Lift more mobility devices into a wider range of vehicles.

Folding boot scooters

Small scooters

Wheelchairs

**Dealer Details** 

New manual wheelchair lifting strap

With a lifting capacity of 80kgs the Compact is ideal for folding scooters and wheelchairs.