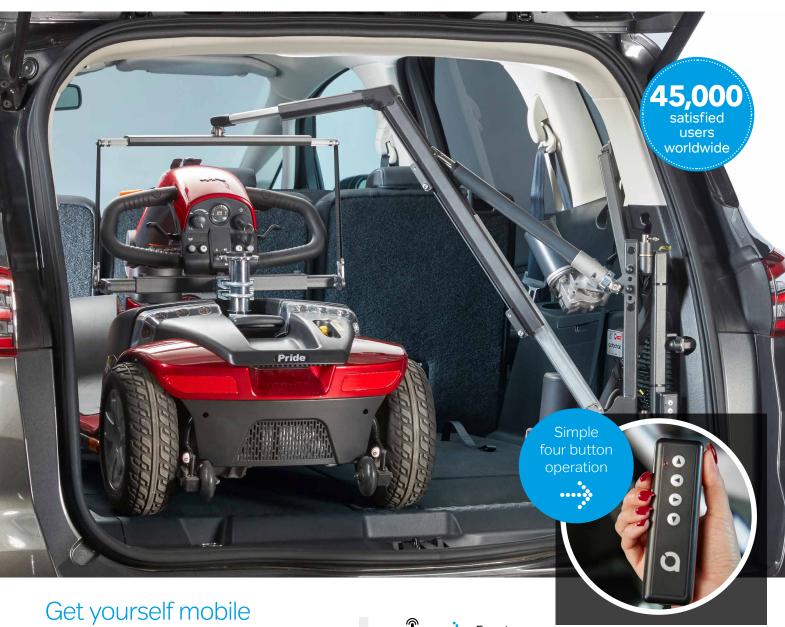

# with the Compact

Thanks to its advanced engineering and superb design, the Compact is capable of lifting a larger range of mini scooters and wheelchairs into even more vehicles. The innovative quick release spreader bar enables you to lift and load multiple wheelchairs or scooters, safely and easily.

#### Lift and load in just 60 seconds!

Easy to use

Slimline, low-profile design

### Great reasons to choose the Compact

- Simple and easy to operate.
- Lift and load in just 60 seconds.
- Highly adjustable to suit a wide range of vehicles.
- Lift multiple scooters or wheelchairs safely and easily.
- Removable spreader bar for better rear visibility.
- Lifting capacity of up to 80kg.
- Slimline, low-profile design.