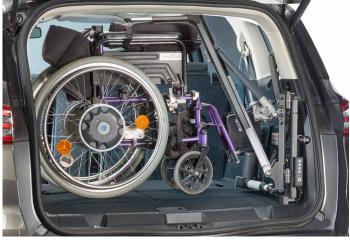

## Lift more mobility devices into a wider range of vehicles.

Folding boot scooters

Small scooters

Wheelchairs

**Dealer Details** 

New manual wheelchair lifting strap

With a lifting capacity of 80kgs the Compact is ideal for folding scooters and wheelchairs.