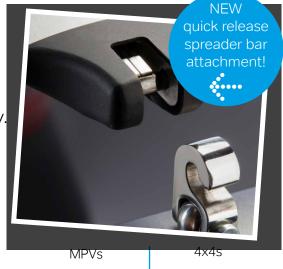

# with the Compact

Thanks to its advanced engineering and superb design, the Compact is capable of lifting a larger range of mini scooters and wheelchairs into even more vehicles. The innovative quick release spreader bar enables you to lift and load multiple wheelchairs or scooters, safely and easily.

### Great reasons to choose the Compact

- Simple and easy to operate.
- Lift and load in just 60 seconds.
- Highly adjustable to suit a wide range of vehicles.
- Lift multiple scooters or wheelchairs safely and easily.
- Removable spreader bar for better rear visibility.
- Lifting capacity of up to 80kg.
- Slimline, low-profile design.