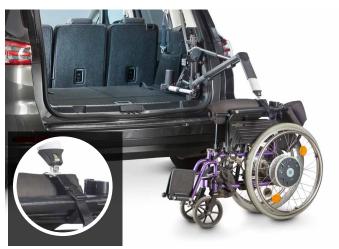

# with the Compact

Thanks to its advanced engineering and superb design, the Compact is capable of lifting a larger range of mini scooters and wheelchairs into even more vehicles. The innovative quick release spreader bar enables you to lift and load multiple wheelchairs or scooters, safely and easily.

## Lift more mobility devices into a wider range of vehicles.

Folding boot scooters

Small scooters

Wheelchairs

**Dealer Details** 

New manual wheelchair lifting strap

With a lifting capacity of 80kgs the Compact is ideal for folding scooters and wheelchairs.

### Great reasons to choose the Compact

- Simple and easy to operate.
- Lift and load in just 60 seconds.
- Highly adjustable to suit a wide range of vehicles.
- Lift multiple scooters or wheelchairs safely and easily.
- Removable spreader bar for better rear visibility.
- Lifting capacity of up to 80kg.
- Slimline, low-profile design.