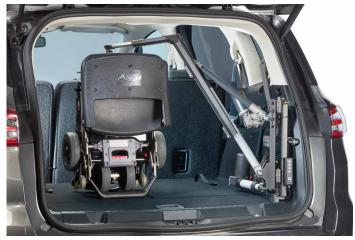

## Lift more mobility devices into a wider range of vehicles.

Folding boot scooters

Small scooters

Wheelchairs

**Dealer Details** 

New manual wheelchair lifting strap

With a lifting capacity of 80kgs the Compact is ideal for folding scooters and wheelchairs.