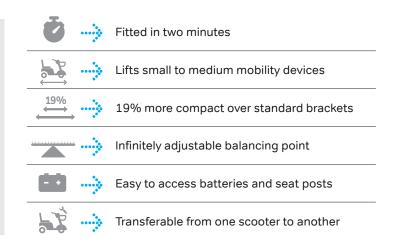

# A versatile lifting bracket for small to medium scooters

The Halo Bracket has been designed for lifting small to medium sized mobility devices and provides much better access to the battery & seat post thanks to its innovative curved design. The unique shape allows scooters to be folded down up to 19% smaller than before, allowing more space in the boot or fitting into vehicles with even smaller boot areas.

### Can be fitted in just two minutes!

## Adjustable balancing point