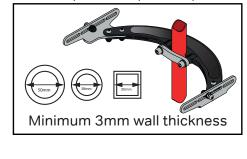

| Olympian | 100  | $\checkmark$ | $\checkmark$                    |    | $\checkmark$    |         | $\checkmark$      |          | ~            |          | $\checkmark$ |    |
|                                      |          | 150  | $\checkmark$ | ✓                               |    | $\checkmark$    |         | ✓                 |          | ✓            |          | $\checkmark$ |    |
|                                      |          | 200  | $\checkmark$ | $\checkmark$                    |    | $\checkmark$    |         | $\checkmark$      |          | $\checkmark$ |          | $\checkmark$ |    |

\*The Scooter models shown have all been tested and approved, for installation of the Halo Bracket by the manufacturer.

#### Simple installation



Multiple seat post styles



## Adjustable balancing point





## Visit the Autochair website **www.autochair.co.uk**

Autochair Ltd. Wood Street North, Meadow Lane Industrial Estate, Alfreton, Derbyshire DE55 7JR