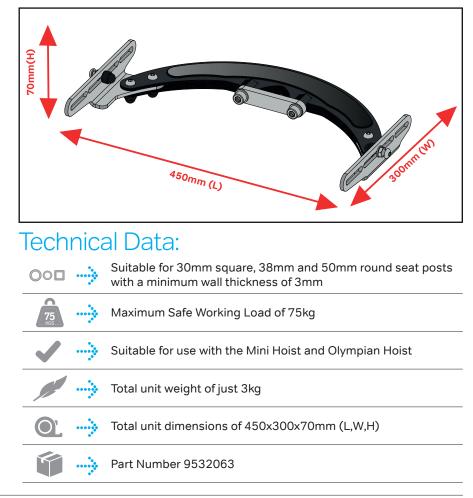

# A versatile lifting bracket for small to medium scooters

The Halo Bracket has been designed for lifting small to medium sized mobility devices and provides much better access to the battery & seat post thanks to its innovative curved design. The unique shape allows scooters to be folded down up to 19% smaller than before, allowing more space in the boot or fitting into vehicles with even smaller boot areas.

## Typical Halo Scooter Lifting Bracket Examples\*

|                                      |          | Tech | nical        | Maximum Lifting Weight (S.W.L.) |    |                 |         | Compatible Hoists |          |              |          |              |    |
|--------------------------------------|----------|------|--------------|---------------------------------|----|-----------------|---------|-------------------|----------|--------------|----------|--------------|----|
| Specifications                       |          |      | 75kg         |                                 |    |                 | 40/80kg |                   | 80/120kg |              | Olympian |              |    |
| Scooters the Bracket is designed for |          |      |              |                                 |    |                 |         |                   |          |              |          |              |    |
| Range Pride Go Go                    |          |      |              |                                 |    |                 |         |                   |          |              |          |              |    |
| Scooter                              |          | er   |              |                                 |    |                 |         |                   |          |              |          |              |    |
|                                      |          |      | ES 2         | Ultra X                         |    | Elite Traveller |         | ET Plus           |          | Sport        |          | ET LX w/CTS  |    |
| # Wheels                             |          |      | 3            | 3                               | 4  | 3               | 4       | 3                 | 4        | 3            | 4        | 3            | 4  |
| Total<br>Weight                      |          |      | 32           | 43                              | 45 | 48              | 50      | 52                | 53       | 55           | 58       | 52           | 53 |
| Seat Post                            | Shape    |      |              | 0                               |    | 0               |         | 0                 |          | $\bigcirc$   |          | 0            |    |
| Seat                                 | Size     |      | 30           | 38                              |    | 38              |         | 38                |          | 50           |          | 38           |    |
| Suitable Hoists                      | 40/80    | 40   | $\checkmark$ | ×                               |    | ×               |         | ×                 |          | ×            |          | ×            |    |
|                                      |          | 80   | $\checkmark$ | $\checkmark$                    |    | $\checkmark$    |         | ✓                 |          | ~            |          | ✓            |    |
|                                      | 80/120   | 80   | $\checkmark$ | $\checkmark$                    |    | $\checkmark$    |         | ✓                 |          | $\checkmark$ |          | $\checkmark$ |    |
|                                      |          | 120  | $\checkmark$ | ~                               |    | $\checkmark$    |         | ✓                 |          | ~            |          | $\checkmark$ |    |
|                                      | Olympian | 100  | $\checkmark$ | $\checkmark$                    |    | $\checkmark$    |         | $\checkmark$      |          | ~            |          | $\checkmark$ |    |
|                                      |          | 150  | $\checkmark$ | ✓                               |    | $\checkmark$    |         | ✓                 |          | ✓            |          | $\checkmark$ |    |
|                                      |          | 200  | $\checkmark$ | $\checkmark$                    |    | $\checkmark$    |         | $\checkmark$      |          | $\checkmark$ |          | $\checkmark$ |    |