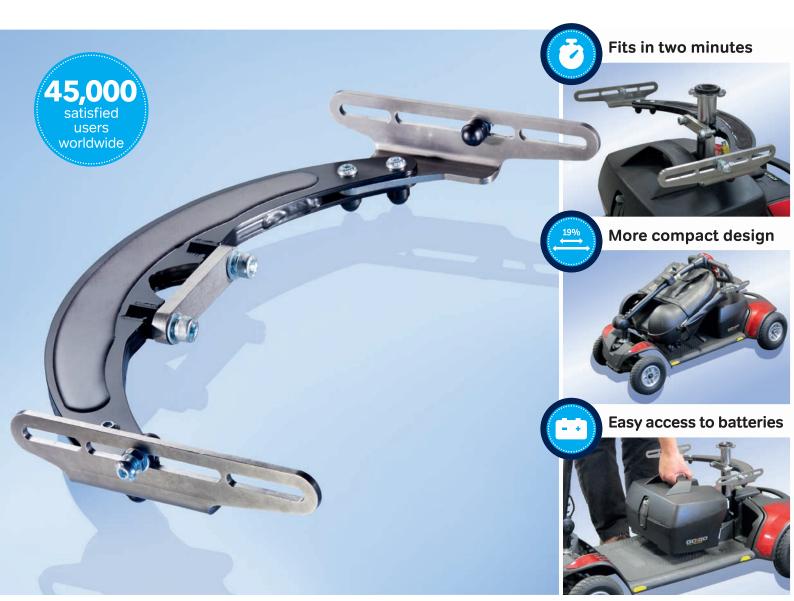

## The Halo Bracket

# A versatile lifting bracket for small to medium scooters

The Halo Bracket has been designed for lifting small to medium sized mobility devices and provides much better access to the battery & seat post thanks to its innovative curved design. The unique shape allows scooters to be folded down up to 19% smaller than before, allowing more space in the boot or fitting into vehicles with even smaller boot areas.

### Can be fitted in just two minutes!