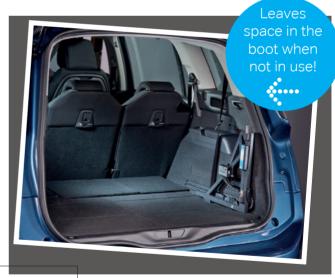

## with The Mini Hoist

Thanks to its advanced engineering and superb design, The Mini Hoist is ideal for lifting mini scooters or wheelchairs effortlessly into the back of a car at the touch of a button - yet can be easily detached to save valuable space in the boot.

Why thousands of people choose the Mini Hoist

- Simple and easy to operate.
- Lift and load in just 60 seconds.
- Easily transferred to your next vehicle.
- Lifting capacity of up to 80kg.
- Maximum boot space when not in use.
- Manufactured in the UK.