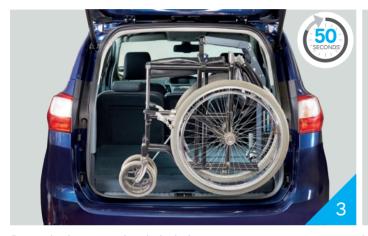

## How The Mini Hoist works

Pull down attachment strap

Attach mini scooter or wheelchair to attachment strap

Press the button to begin hoisting

Your mobility device is safely stowed

With two lifting capacities, 40kgs and 80kgs the Mini Hoist is ideal for folding scooters and wheelchairs.