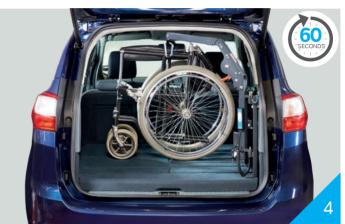

## Lift and load in just 60 seconds!

Easy to use

Over 300 vehicle specific installation kits

Transfer easily to your next vehicle

## How The Mini Hoist works

Pull down attachment strap

Attach mini scooter or wheelchair to attachment strap

Press the button to begin hoisting

Your mobility device is safely stowed

With two lifting capacities, 40kgs and 80kgs the Mini Hoist is ideal for folding scooters and wheelchairs.