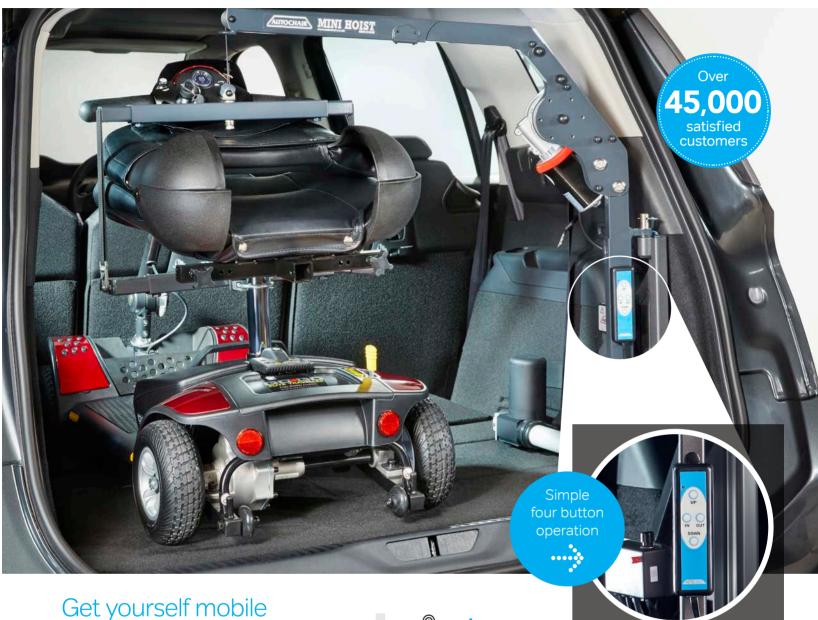

## The Mini Hoist

## with The Mini Hoist

Thanks to its advanced engineering and superb design, The Mini Hoist is ideal for lifting mini scooters or wheelchairs effortlessly into the back of a car at the touch of a button - yet can be easily detached to save valuable space in the boot.

## How The Mini Hoist works

Pull down attachment strap

Attach mini scooter or wheelchair to attachment strap

Press the button to begin hoisting

Your mobility device is safely stowed

With two lifting capacities, 40kgs and 80kgs the Mini Hoist is ideal for folding scooters and wheelchairs.

Why thousands of people choose the Mini Hoist

- Simple and easy to operate.
- Lift and load in just 60 seconds.
- Easily transferred to your next vehicle.
- Lifting capacity of up to 80kg.
- Maximum boot space when not in use.
- Manufactured in the UK.