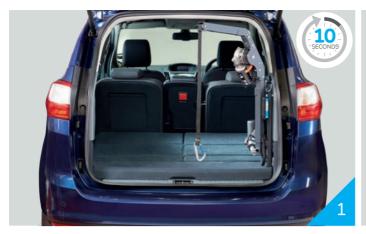

## Lift and load in just 60 seconds!

Easy to use

Over 300 vehicle specific installation kits

Transfer easily to your next vehicle

## How The Mini Hoist works

Pull down attachment strap

Attach mini scooter or wheelchair to attachment strap

Press the button to begin hoisting

Your mobility device is safely stowed

With two lifting capacities, 40kgs and 80kgs the Mini Hoist is ideal for folding scooters and wheelchairs.