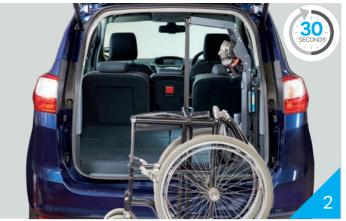

## Lift and load in just 60 seconds!

Easy to use

Over 300 vehicle specific installation kits

Transfer easily to your next vehicle

## How The Mini Hoist works

Pull down attachment strap

Attach mini scooter or wheelchair to attachment strap

Press the button to begin hoisting

Your mobility device is safely stowed

With two lifting capacities, 40kgs and 80kgs the Mini Hoist is ideal for folding scooters and wheelchairs.