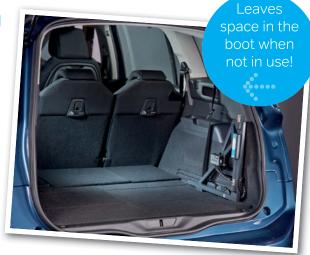

## Get yourself mobile with The Olympian

Thanks to its advanced engineering and superb design, The Olympian hoist is capable of lifting all types of scooter or powerchair effortlessly into the back of a car at the touch of a button – yet can be easily detached to save valuable space in the boot.

#### Why thousands of people choose The Olympian

- Simple and easy to operate.
- Lift and load in just 60 seconds.
- Easily transferred to your next vehicle.
- Lifting capacity of 100kg, 150kg and 200kg options.
- Maximum boot space when not in use.
- Robust & versatile construction.