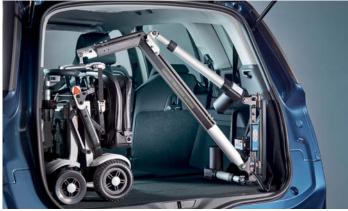

## Get yourself mobile with The Olympian

Thanks to its advanced engineering and superb design, The Olympian hoist is capable of lifting all types of scooter or powerchair effortlessly into the back of a car at the touch of a button – yet can be easily detached to save valuable space in the boot.

#### Lift and load in just 60 seconds!

Transfer easily to your next vehicle

### Versatility and strength to lift every type of scooter and powerchair.

Folding Boot Scooters

Large Scooters

Medium Scooters

Powerchairs

With a range of three lifting capacities, 100kgs, 150kgs and 200kgs this is the world's highest capacity vehicle hoist

#### Why thousands of people choose The Olympian

- Simple and easy to operate.
- Lift and load in just 60 seconds.
- Easily transferred to your next vehicle.
- Lifting capacity of 100kg, 150kg and 200kg options.
- Maximum boot space when not in use.
- Robust & versatile construction.