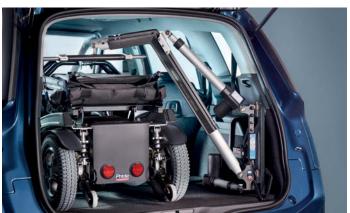

## Get yourself mobile with The Olympian

Thanks to its advanced engineering and superb design, The Olympian hoist is capable of lifting all types of scooter or powerchair effortlessly into the back of a car at the touch of a button – yet can be easily detached to save valuable space in the boot.

### Versatility and strength to lift every type of scooter and powerchair.

Folding Boot Scooters

Large Scooters

Medium Scooters

Powerchairs

With a range of three lifting capacities, 100kgs, 150kgs and 200kgs this is the world's highest capacity vehicle hoist