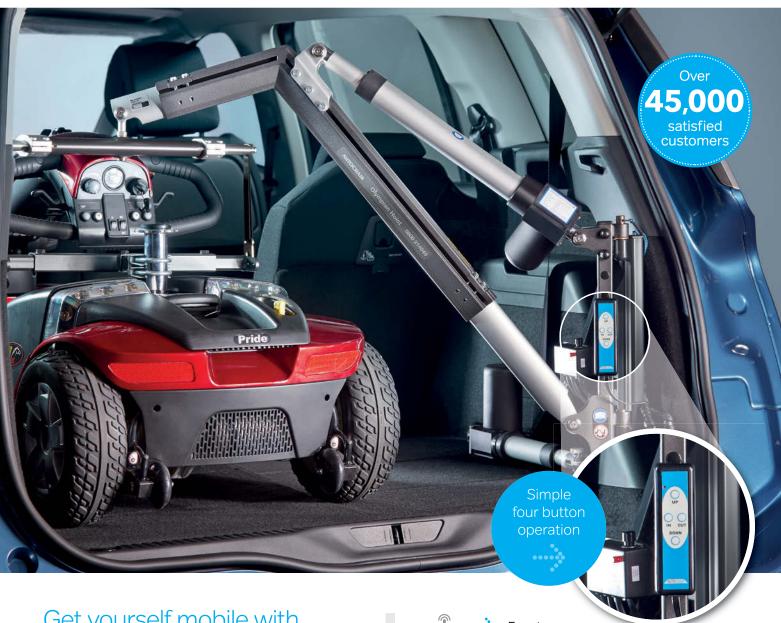

# The Olympian Hoist

## Get yourself mobile with The Olympian

Thanks to its advanced engineering and superb design, The Olympian hoist is capable of lifting all types of scooter or powerchair effortlessly into the back of a car at the touch of a button – yet can be easily detached to save valuable space in the boot.

#### Lift and load in just 60 seconds!

Transfer easily to your next vehicle

#### Why thousands of people choose The Olympian

- Simple and easy to operate.
- Lift and load in just 60 seconds.
- Easily transferred to your next vehicle.
- Lifting capacity of 100kg, 150kg and 200kg options.
- Maximum boot space when not in use.
- Robust & versatile construction.