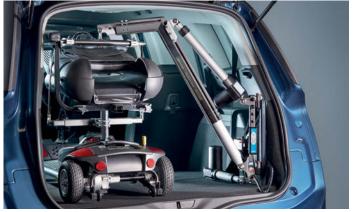

## Get yourself mobile with The Olympian

Thanks to its advanced engineering and superb design, The Olympian hoist is capable of lifting all types of scooter or powerchair effortlessly into the back of a car at the touch of a button – yet can be easily detached to save valuable space in the boot.

### Versatility and strength to lift every type of scooter and powerchair.

Folding Boot Scooters

Large Scooters

Medium Scooters

Powerchairs

With a range of three lifting capacities, 100kgs, 150kgs and 200kgs this is the world's highest capacity vehicle hoist