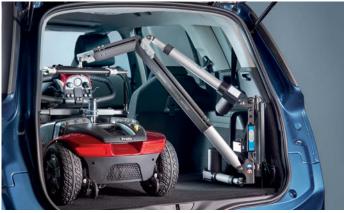

## Get yourself mobile with The Olympian

Thanks to its advanced engineering and superb design, The Olympian hoist is capable of lifting all types of scooter or powerchair effortlessly into the back of a car at the touch of a button – yet can be easily detached to save valuable space in the boot.

### Versatility and strength to lift every type of scooter and powerchair.

Folding Boot Scooters

Large Scooters

Medium Scooters

Powerchairs

With a range of three lifting capacities, 100kgs, 150kgs and 200kgs this is the world's highest capacity vehicle hoist