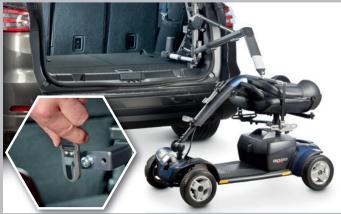

## How The Smart Lifter works

••••

Gently guide your mini scooter or wheelchair as it lifts

Press the button to begin hoisting

Ideal for folding

The seatbelt restraint ensures your mini scooter or wheelchair is safely stowed

as well as

**Dealer Details** 

For all enquiries:

PHONE: (03) 9568 8383

ADDRESS: 1/12 Marriott St, Oakleigh VIC 3166