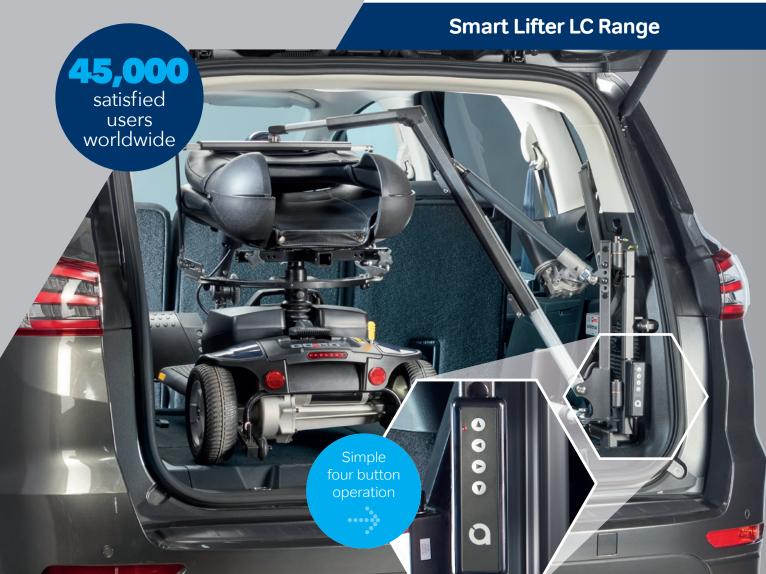

## Get yourself mobile with **The Smart Lifter**

Designed to lift scooters and wheelchairs weighing up to 100kg, straightforward to fit, suitable for a wide range of vehicles and easily detachable when not in use, the Smart Lifter makes light work of loading and unloading.

Lift and load in just 60 seconds!

Easy to use

Lifts all types of scooters and wheelchairs

Over 300 vehicle specific installation kits

Lifts up to 100kgs

Transfer easily to your next vehicle

## Why thousands of people choose The Smart Lifter

- Simple and easy to operate
- Ideal for folding mini scooters and wheelchairs
- Lift and load in just 60 seconds
- Easily transferred to your next vehicle
- Lifting capacity of 80kg and 100kg options
- Maximum boot space when not in use
- Manufactured in the UK
- NEW quick release spreader bar attachment
- Wheelchair lifting strap now available