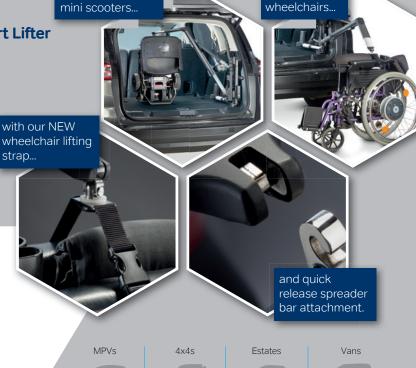

## Why thousands of people choose The Smart Lifter

- Simple and easy to operate
- Ideal for folding mini scooters and wheelchairs
- Lift and load in just 60 seconds
- Easily transferred to your next vehicle
- Lifting capacity of 80kg and 100kg options
- Maximum boot space when not in use
- Manufactured in the UK
- NEW quick release spreader bar attachment
- Wheelchair lifting strap now available