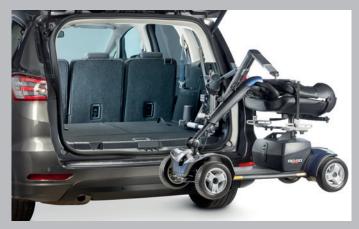

## How The Smart Lifter works

••••

Gently guide your mini scooter or wheelchair as it lifts

Press the button to begin hoisting

Ideal for folding

The seatbelt restraint ensures your mini scooter or wheelchair is safely stowed

as well as

**Dealer Details** 

For all enquiries:

PHONE: (03) 9568 8383

ADDRESS: 1/12 Marriott St, Oakleigh VIC 3166