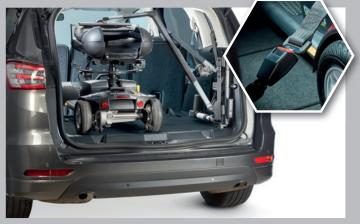

## Get yourself mobile with **The Smart Lifter**

Designed to lift scooters and wheelchairs weighing up to 100kg, straightforward to fit, suitable for a wide range of vehicles and easily detachable when not in use, the Smart Lifter makes light work of loading and unloading.

## How The Smart Lifter works

••••

Gently guide your mini scooter or wheelchair as it lifts

Press the button to begin hoisting

Ideal for folding

The seatbelt restraint ensures your mini scooter or wheelchair is safely stowed

as well as

**Dealer Details** 

For all enquiries:

PHONE: (03) 9568 8383

ADDRESS: 1/12 Marriott St, Oakleigh VIC 3166