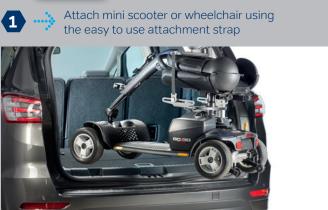

## How The Smart Lifter works

••••

Gently guide your mini scooter or wheelchair as it lifts