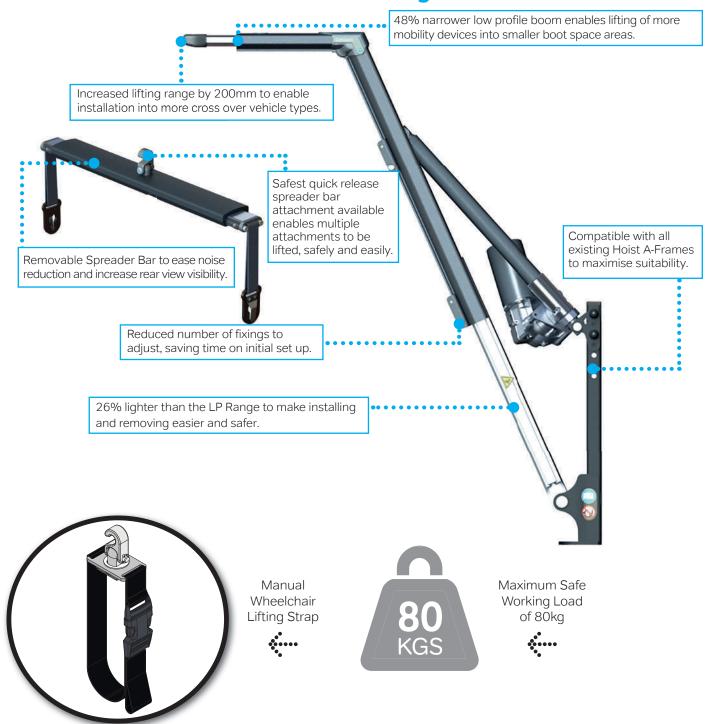

## **Smart Lifter LC Range**

#### NARROWEST LOW PROFILE BOOM EVER

48% narrower to lift larger mobility devices into more vehicles.

#### **26% LIGHTER THAN** THE LP RANGE

To make installing and removing easier.

### **INCREASED LIFTING RANGE BY 200MM**

For a greater range of suitable vehicles.

#### TAKES HALF THE TIME TO FULLY ADJUST

Thanks to 50% less fixings to adjust and set.

#### NEW REMOVABLE SPREADER BAR

Reduced noise and increased rear view visibility.

#### SAFEST QUICK RELEASE SPREADER BAR

Lift multiple mobility devices, safely and easily.

\*All figures are comparative with the LP Range.

# **Features of the Smart Lifter LC Range**

| Features                                     | Benefits                                                                |  |
|----------------------------------------------|-------------------------------------------------------------------------|--|
| 48% narrower boom.                           | Enables lifting of more mobility devices into smaller boot space areas. |  |
| Increased lifting range by 200mm.            | Allows installation into more cross over vehicle types.                 |  |
| Takes half the time to fully adjust.         | Cuts down on set up times and makes setting the hoist much easier.      |  |
| Safest quick release spreader bar available. | Allows lifting of multiple mobility devices, safely and easily.         |  |
| 26% lighter than the LP Range.               | Makes installing and removing the hoist safer and easier.               |  |
| Removable spreader bar.                      | Eases noise reduction and increase rear view visibility.                |  |