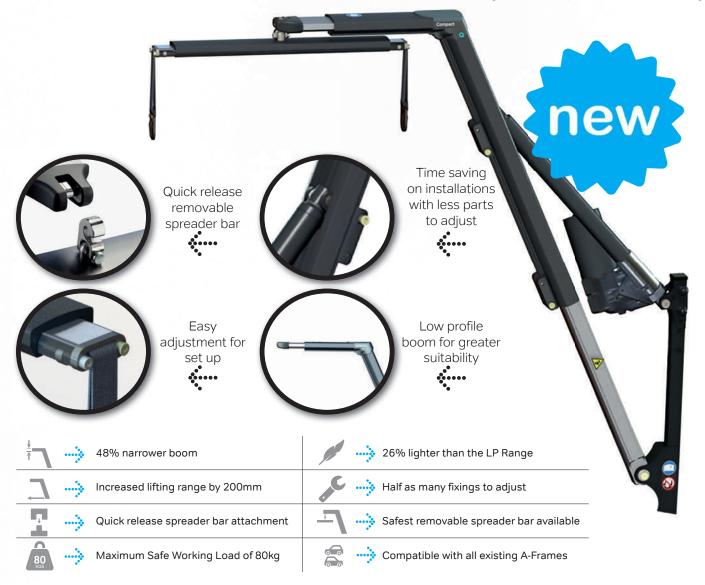

## **Smart Lifter LC Range**

#### NARROWEST LOW PROFILE BOOM EVER

48% narrower to lift larger mobility devices into more vehicles.

#### **26% LIGHTER THAN** THE LP RANGE

To make installing and removing easier.

### **INCREASED LIFTING RANGE BY 200MM**

For a greater range of suitable vehicles.

#### TAKES HALF THE TIME TO FULLY ADJUST

Thanks to 50% less fixings to adjust and set.

#### NEW REMOVABLE SPREADER BAR

Reduced noise and increased rear view visibility.

#### SAFEST QUICK RELEASE SPREADER BAR

Lift multiple mobility devices, safely and easily.

\*All figures are comparative with the LP Range.

# **Features of the Smart Lifter LC Range**

| Features                                     | Benefits                                                                |  |
|----------------------------------------------|-------------------------------------------------------------------------|--|
| 48% narrower boom.                           | Enables lifting of more mobility devices into smaller boot space areas. |  |
| Increased lifting range by 200mm.            | Allows installation into more cross over vehicle types.                 |  |
| Takes half the time to fully adjust.         | Cuts down on set up times and makes setting the hoist much easier.      |  |
| Safest quick release spreader bar available. | Allows lifting of multiple mobility devices, safely and easily.         |  |
| 26% lighter than the LP Range.               | Makes installing and removing the hoist safer and easier.               |  |
| Removable spreader bar.                      | Eases noise reduction and increase rear view visibility.                |  |